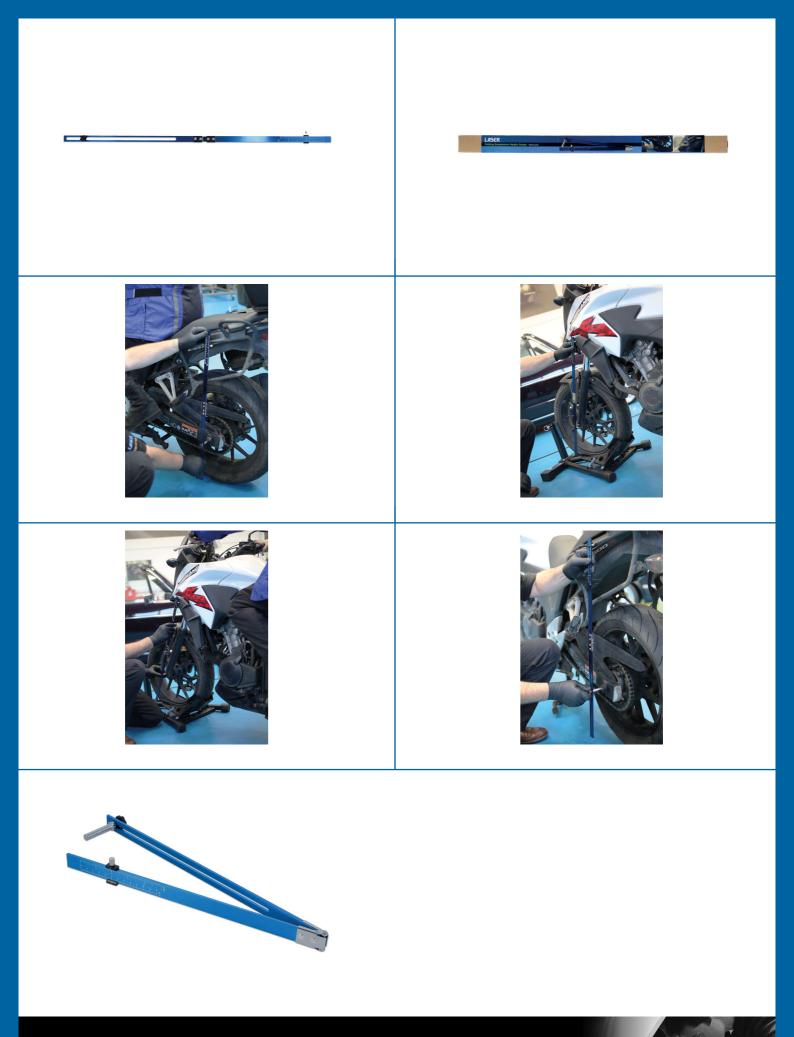

## Folding Suspension Height Gauge - Motorcycle

Suspension set-up is often thought of as the "black art" of the motorcycling world and is often ignored. The Laser Motorcycle suspension height and sag gauge has been designed to make setting and tuning your motorcycle suspension easier. This dedicated folding gauge allows the user to check and set the unloaded static height, suspension sag and loaded travel to ensure best use is made of the motorcycle suspension system.

## **Additional Information**

- Adjustable, folding suspension scale.
- Ideal for setting up front and rear suspension on road, race and off-road motorcycles.
- · Can be used to measure ride height and sag.
- 760mm extended length with sliding cone to locate on the wheel centre; 120mm measuring range.
- Use with Laser Motorcycle Stand/Wheel Chock (Part No. 5671) to keep the bike vertical.