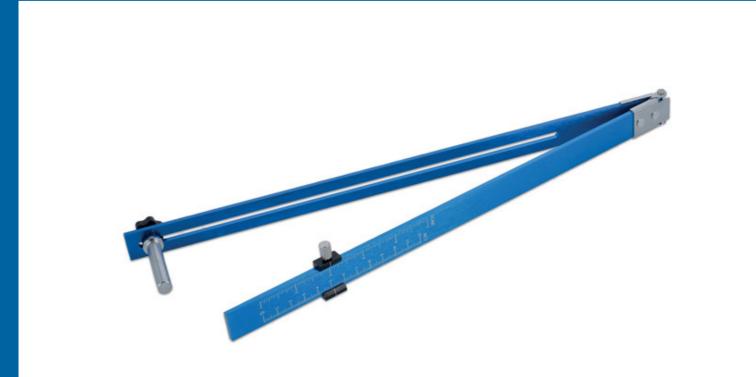

## Folding Suspension Height Gauge - Motorcycle

Suspension set-up is often thought of as the "black art" of the motorcycling world and is often ignored. The Laser Motorcycle suspension height and sag gauge has been designed to make setting and tuning your motorcycle suspension easier. This dedicated folding gauge allows the user to check and set the unloaded static height, suspension sag and loaded travel to ensure best use is made of the motorcycle suspension system.

## **Additional Information**

- Adjustable, folding suspension scale.
- Ideal for setting up front and rear suspension on road, race and off-road motorcycles.
- · Can be used to measure ride height and sag.
- 760mm extended length with sliding cone to locate on the wheel centre; 120mm measuring range.
- Use with Laser Motorcycle Stand/Wheel Chock (Part No. 5671) to keep the bike vertical.